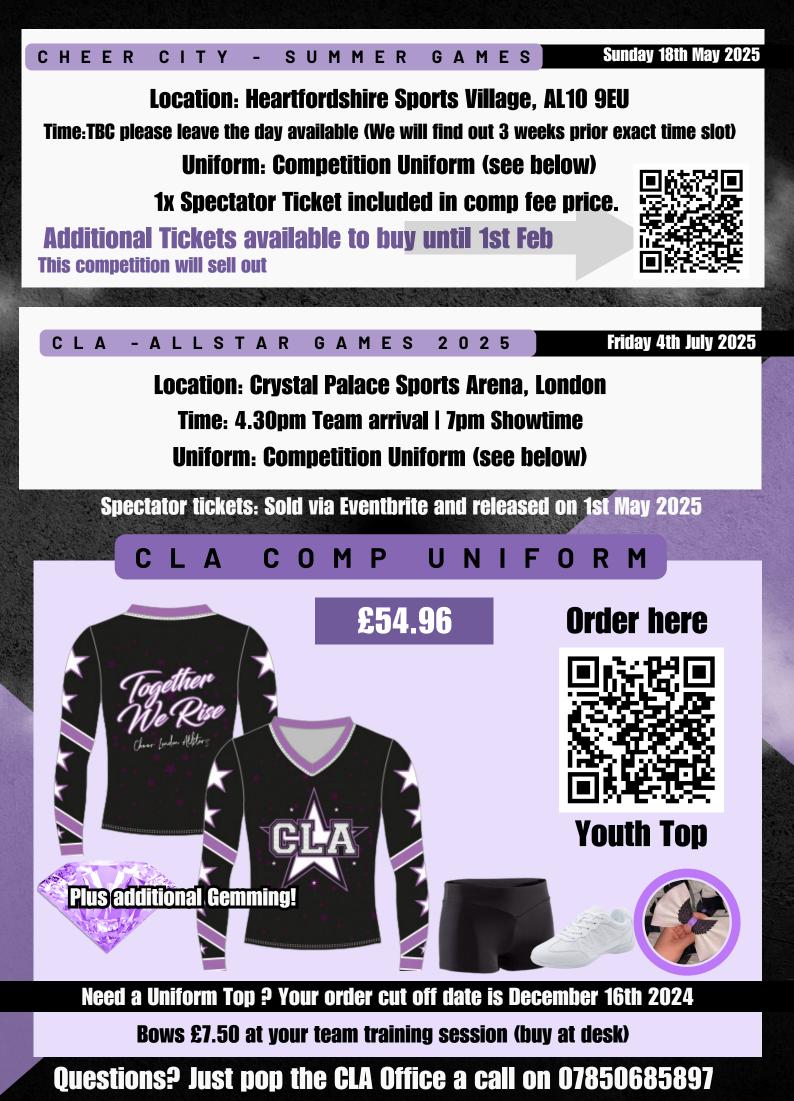

LEGACY - JUST BELIEVE Sunday 16th February 2025

Location: The Ovo arena, Wembley, London

Time:TBC please leave the day available (We will find out 3 weeks prior exact time slot)

**Uniform: Competition Uniform (see page 2)** 